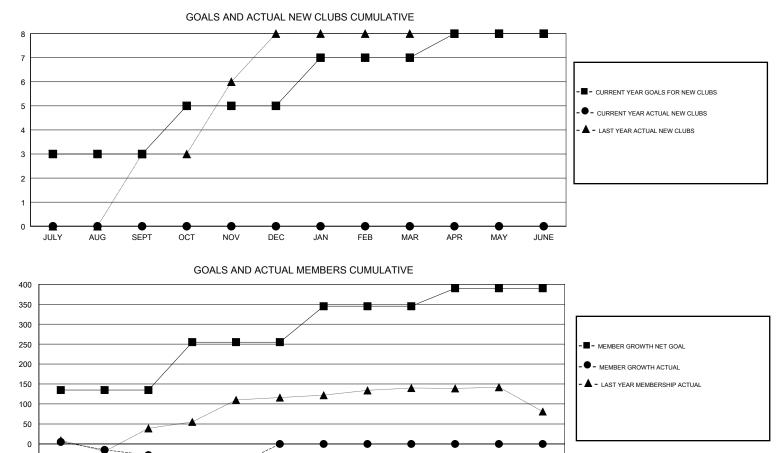

## LOCATION REP OF BANGLADESH

GMT CA

| Clubs                 |               |           |               | Members               |                           |                         |                                                    |  |
|-----------------------|---------------|-----------|---------------|-----------------------|---------------------------|-------------------------|----------------------------------------------------|--|
| RESULTS FOR 2017-2018 |               |           |               | RESULTS FOR 2017-2018 |                           |                         |                                                    |  |
| QUARTER               | NEW CLUB GOAL | NEW CLUBS | DROPPED CLUBS | QUARTER               | MEMBER GROWTH NET<br>GOAL | MEMBER GROWTH<br>ACTUAL | DROPPED<br>MEMBERS ACTUAL<br>(including transfers) |  |
| JULY/AUG/SEPT         | 3             | 0         | 1             | JULY/AUG/SEPT         | 135                       | 38                      | 59                                                 |  |
| OCT/NOV/DEC           | 2             | 0         | 1             | OCT/NOV/DEC           | 120                       | 0                       | 26                                                 |  |
| JAN/FEB/MAR           | 2             | 0         | 0             | JAN/FEB/MAR           | 90                        | 0                       | 0                                                  |  |
| APR/MAY/JUNE          | 1             | 0         | 0             | APR/MAY/JUNE          | 45                        | 0                       | 0                                                  |  |